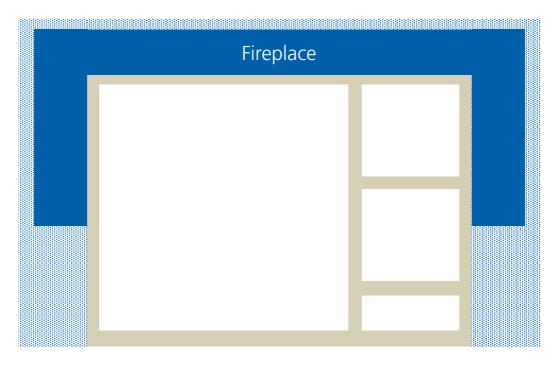

| Fireplace   |                                                                                                                                                                                                                                                     |
|-------------|-----------------------------------------------------------------------------------------------------------------------------------------------------------------------------------------------------------------------------------------------------|
| File weight | 250 KB redirect initial load, subload max. 2 MB                                                                                                                                                                                                     |
| Format      | JPG, GIF                                                                                                                                                                                                                                            |
| Dimensions  | <ul> <li>990x90 + 2x 160x600</li> <li>Incl. background coloring bookable (hex color code incl. ClickCommand)</li> </ul>                                                                                                                             |
| 3rd party   | Possible                                                                                                                                                                                                                                            |
| Streaming   | <ul> <li>max. 30 sec., only as 3rd party, as video must be retraced</li> <li>Different video versions should be stored behind the video, which are played depending on the user's available bandwidth</li> <li>Max. 2 MB may be reloaded</li> </ul> |
| Sound       | Yes / Sound only starts on user interaction. An on/off button must be available                                                                                                                                                                     |