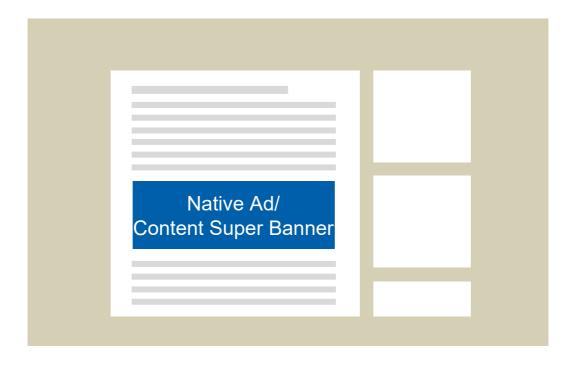

| Native Ad / Content Super Banner (CSB) |                                                                                                                                                                                                                                                               |
|----------------------------------------|---------------------------------------------------------------------------------------------------------------------------------------------------------------------------------------------------------------------------------------------------------------|
| File weight                            | 150 KB redirect initial load, subload max. 2 MB                                                                                                                                                                                                               |
| Format                                 | JPG, GIF, PNG <u>HTML5</u> only with CSB                                                                                                                                                                                                                      |
| Dimensions                             | <ul> <li>Native Ad</li> <li>Heading: max. 25 characters</li> <li>Teaser text: max. 90 characters</li> <li>Image sizes: 300 x 225 or 300 x 169 pixels</li> <li>Logo (optional): 75 x 25 pixels (3:1)</li> <li>Content Super Banner</li> <li>640x250</li> </ul> |
| 3rd party                              | Only for CSB                                                                                                                                                                                                                                                  |
| Streaming                              | • No                                                                                                                                                                                                                                                          |
| Sound                                  | Yes / Sound only starts on user interaction. An on/off button must be available                                                                                                                                                                               |