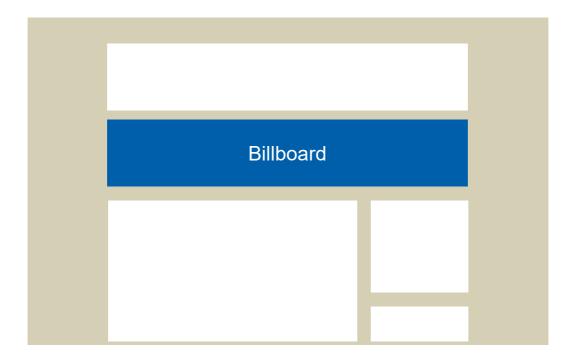

#### **BIG ADS**

- <u>Large Leaderboard 9</u>
- <u>Bill</u>board 10
- Halfpage Ad 11
- Sitebar 12
- Mobile Rectangle 13
- Video Ad / OutStream Ad 14

| Billboard   |                                                                                                                                                                                                                                                           |
|-------------|-----------------------------------------------------------------------------------------------------------------------------------------------------------------------------------------------------------------------------------------------------------|
| File weight | 150 KB redirect initial load, subload max. 2 MB                                                                                                                                                                                                           |
| Format      | JPG, GIF / HTML5                                                                                                                                                                                                                                          |
| Dimensions  | • 970x250; 800x250                                                                                                                                                                                                                                        |
| 3rd party   | Possible                                                                                                                                                                                                                                                  |
| Streaming   | <ul> <li>Video max. 30 sec., only as 3rd party, as video must be retraced</li> <li>Different video versions should be stored behind the video, which are played depending on the user's available bandwidth</li> <li>Max. 2 MB may be reloaded</li> </ul> |
| Sound       | Yes / Sound only starts on user interaction. An on/off button must be available                                                                                                                                                                           |