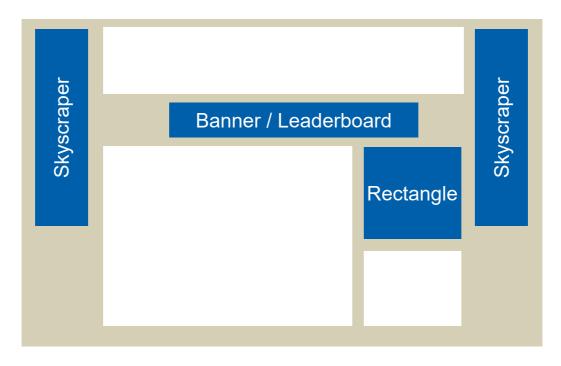

#### STANDARD ADVERTISING FORMATS

- <u>Leaderboard, Skyscraper, Medium Rectangle 6</u>
- Mobile Banner / Content Ad 4:1 7
- Mobile Banner / Content Ad 6:18

## Standard forms of advertising

| Desktop     |                                                                                                                                                                                                                                                                       |
|-------------|-----------------------------------------------------------------------------------------------------------------------------------------------------------------------------------------------------------------------------------------------------------------------|
| File weight | Max. 40 KB / 200 KB HTML5 redirect initial load, subload max. 2 MB                                                                                                                                                                                                    |
| Format      | JPG, GIF / HTML5                                                                                                                                                                                                                                                      |
| Dimensions  | <ul><li>728x90 (banner/leaderboard)</li><li>160x600 (Skyscraper)</li><li>300x250 (Medium Rectangle)</li></ul>                                                                                                                                                         |
| 3rd party   | Possible                                                                                                                                                                                                                                                              |
| Streaming   | <ul> <li>Only at 300x250, max. 30 sec., only as 3rd party, as video has to be redrawn</li> <li>Different video versions should be stored behind the video, which are played depending on the user's available bandwidth</li> <li>Max. 2 MB may be reloaded</li> </ul> |
| Sound       | Yes / Sound only starts on user interaction. An on/off button must be available                                                                                                                                                                                       |