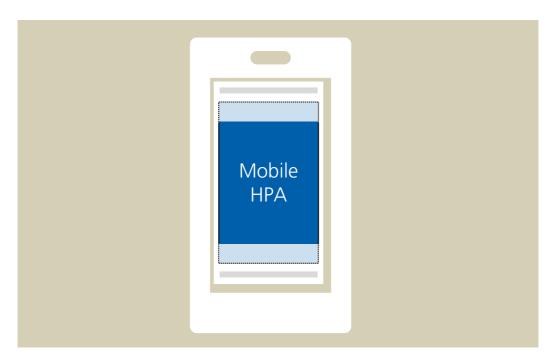

| Mobile HalfpageAd |                                             |
|-------------------|---------------------------------------------|
| File weight       | Max. 150 KB initial load, subload max. 2 MB |
| Format            | JPG, GIF / <u>HTML5</u>                     |
| Dimensions        | 300x600                                     |
| 3rd party         | Possible                                    |
| Streaming         | No                                          |
| Sound             | No                                          |