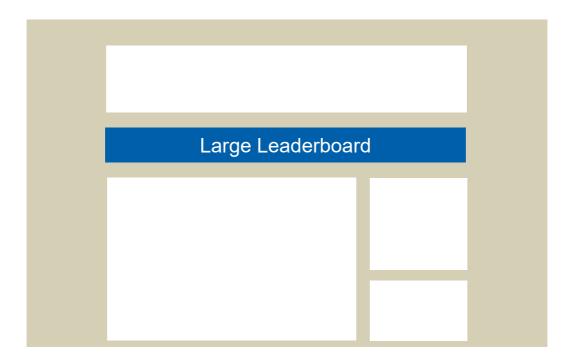

#### **BIG ADS**

- <u>Large Leaderboard 9</u>
- <u>Bill</u>board 10
- Halfpage Ad 11
- Sitebar 12
- Mobile Rectangle 13
- Video Ad / OutStream Ad 14

| Large Leaderboard |                                                                                                                                                                                                                                                           |
|-------------------|-----------------------------------------------------------------------------------------------------------------------------------------------------------------------------------------------------------------------------------------------------------|
| File weight       | 150 KB redirect initial load, subload max. 2 MB                                                                                                                                                                                                           |
| Format            | JPG, GIF / HTML5                                                                                                                                                                                                                                          |
| Dimensions        | • 970x90                                                                                                                                                                                                                                                  |
| 3rd party         | Possible                                                                                                                                                                                                                                                  |
| Streaming         | <ul> <li>Video max. 30 sec., only as 3rd party, as video must be retraced</li> <li>Different video versions should be stored behind the video, which are played depending on the user's available bandwidth</li> <li>Max. 2 MB may be reloaded</li> </ul> |
| Sound             | Yes / Sound only starts on user interaction. An on/off button must be available                                                                                                                                                                           |