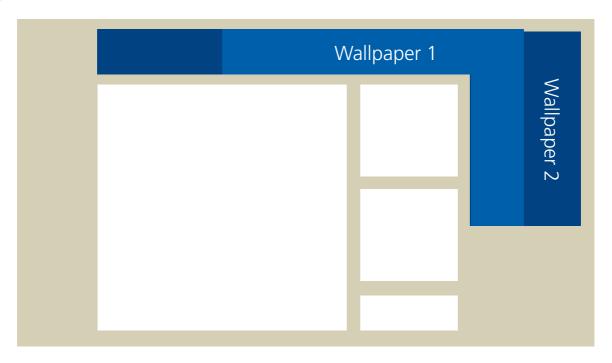

| Wallpaper   |                                                                                                                                                                                                                                                     |
|-------------|-----------------------------------------------------------------------------------------------------------------------------------------------------------------------------------------------------------------------------------------------------|
| File weight | 150 KB redirect initial load, subload max. 2 MB (per format)                                                                                                                                                                                        |
| Format      | JPG, GIF                                                                                                                                                                                                                                            |
| Dimensions  | <ul> <li>Wallpaper 1: 728x90 + 160x600</li> <li>Wallpaper 2: 970x90 + 300x600</li> <li>Incl. background coloring bookable (hex color code incl. ClickCommand)</li> </ul>                                                                            |
| 3rd party   | Possible                                                                                                                                                                                                                                            |
| Streaming   | <ul> <li>max. 30 sec., only as 3rd party, as video must be retraced</li> <li>Different video versions should be stored behind the video, which are played depending on the user's available bandwidth</li> <li>Max. 2 MB may be reloaded</li> </ul> |
| Sound       | Yes / Sound only starts on user interaction. An on/off button must be available                                                                                                                                                                     |