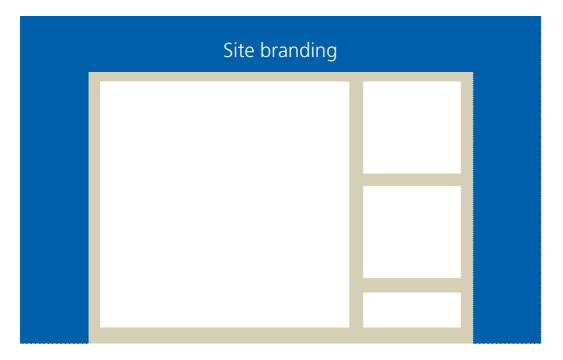

| Site branding      |                                                 |
|--------------------|-------------------------------------------------|
| File weight        | 250 KB redirect initial load, subload max. 2 MB |
| Format             | JPG, GIF                                        |
| Mobile dimensions  | 320x50 + 300x250                                |
| Website dimensions | 990x90 + 2x 600x1200                            |