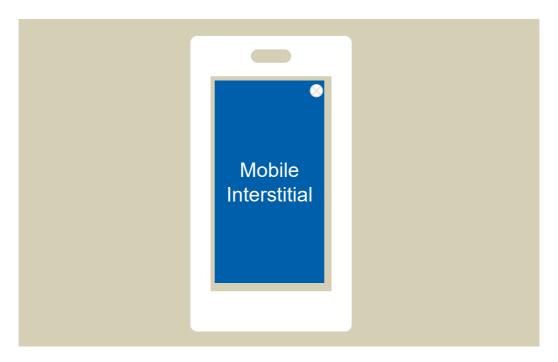

| Mobile interstitial |                                                                                                       |
|---------------------|-------------------------------------------------------------------------------------------------------|
| File weight         | 80 KB                                                                                                 |
| Format              | JPG, GIF, PNG                                                                                         |
| Dimensions          | • 320x480/300x250/300x600 (Portrait)                                                                  |
| 3rd party           | No                                                                                                    |
| Animation           | <ul><li>Ad is triggered when the page is called up</li><li>Functions come from the marketer</li></ul> |
| Sound               | No                                                                                                    |